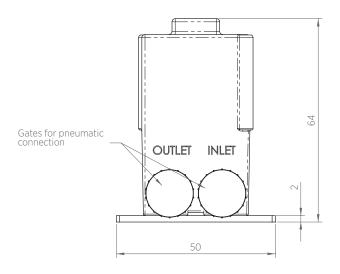

Thanks to its compact dimension (32x34x64 mm) it can be easily installed near the brake or the clutch it is connected to, in order to obtain the maximum performance.

Antlia proportionally transforms an input electric signal into a pneumatic signal.

## **TECHNICAL DRAWING**

## **Pneumatic connections**

| Supply over max output pressure | 1,5 bar (22 psi)                         |
|---------------------------------|------------------------------------------|
| Output pressure                 | 0÷8 bar max; 0÷120 psi max               |
| Fluid                           | oil free, dry air, filtered to 5 microns |
| Connections                     | 1/8" NPT                                 |