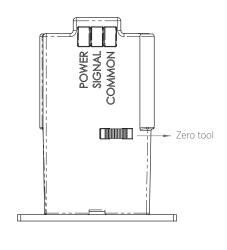

## **TECHNICAL DRAWING**

## **TECHNICAL DATA**

| Power supply                                                          | 24 Vdc                                                    |
|-----------------------------------------------------------------------|-----------------------------------------------------------|
| Input signal                                                          | 0÷10V (on request 4÷20 mA)                                |
| Working temperature                                                   | 0÷60°C                                                    |
| IP protection class                                                   | lp30                                                      |
| Electromagnetic compatibility with CE requirements emissions immunity | Emissions EN61000-6-4: 2001<br>Immunity EN61000-6-2: 1999 |